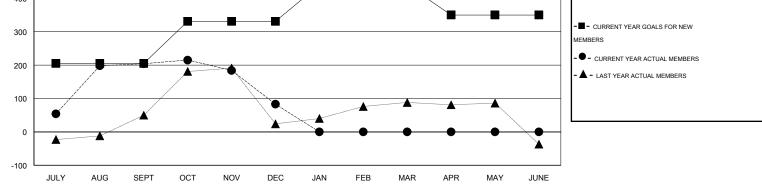

## GMT: Mahesh Pasqual

| LOCATION INDIA |
|----------------|
|----------------|

| GMT: Mahesh Pasqual |                  | LOCATIO           | N INDIA          |                  |                       |                    |                                     | GMT CA 6           |                  |
|---------------------|------------------|-------------------|------------------|------------------|-----------------------|--------------------|-------------------------------------|--------------------|------------------|
|                     |                  | Clubs             |                  |                  |                       |                    | Members                             |                    |                  |
|                     | RESU             | LTS FOR 2015-2016 |                  |                  | RESULTS FOR 2015-2016 |                    |                                     |                    |                  |
| QUARTER             | NEW CLUB<br>GOAL | NEW CLUBS         | DROPPED<br>CLUBS | NET<br>GAIN/LOSS | QUARTER               | NEW MEMBER<br>GOAL | CHARTER AND<br>NEW MEMBERS<br>ADDED | DROPPED<br>MEMBERS | NET<br>GAIN/LOSS |
| JULY/AUG/SEPT       | 5                | 3                 | 1                | 2                | JULY/AUG/SEPT         | 205                | 309                                 | 105                | 204              |
| OCT/NOV/DEC         | 2                | 1                 | 6                | -5               | OCT/NOV/DEC           | 126                | 74                                  | 195                | -121             |
| JAN/FEB/MAR         | 1                | 0                 | 0                | 0                | JAN/FEB/MAR           | 109                | 0                                   | 0                  | 0                |
| APR/MAY/JUNE        | 0                | 0                 | 0                | 0                | APR/MAY/JUNE          | -90                | 0                                   | 0                  | 0                |