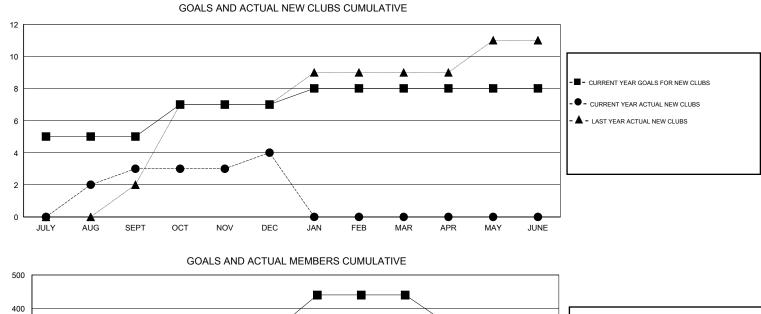

## GMT: Mahesh Pasqual

| LOCATION INDIA |
|----------------|
|----------------|

| GMT: Mahesh Pasqual |                  | LOCATIO           | N INDIA          |                  |                       |                    |                                     | GMT CA 6           |                  |
|---------------------|------------------|-------------------|------------------|------------------|-----------------------|--------------------|-------------------------------------|--------------------|------------------|
|                     |                  | Clubs             |                  |                  |                       |                    | Members                             |                    |                  |
|                     | RESU             | LTS FOR 2015-2016 |                  |                  | RESULTS FOR 2015-2016 |                    |                                     |                    |                  |
| QUARTER             | NEW CLUB<br>GOAL | NEW CLUBS         | DROPPED<br>CLUBS | NET<br>GAIN/LOSS | QUARTER               | NEW MEMBER<br>GOAL | CHARTER AND<br>NEW MEMBERS<br>ADDED | DROPPED<br>MEMBERS | NET<br>GAIN/LOSS |
| JULY/AUG/SEPT       | 5                | 3                 | 1                | 2                | JULY/AUG/SEPT         | 205                | 309                                 | 105                | 204              |
| OCT/NOV/DEC         | 2                | 1                 | 6                | -5               | OCT/NOV/DEC           | 126                | 74                                  | 195                | -121             |
| JAN/FEB/MAR         | 1                | 0                 | 0                | 0                | JAN/FEB/MAR           | 109                | 0                                   | 0                  | 0                |
| APR/MAY/JUNE        | 0                | 0                 | 0                | 0                | APR/MAY/JUNE          | -90                | 0                                   | 0                  | 0                |